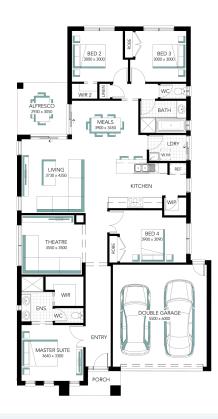

## **Ashgrove 23**

**Address** 

216 Alpine Street Iluka Views Estate

Lot Width

14.00

Lot size

1131.00 m<sup>2</sup>

House size

208.68 m<sup>2</sup>